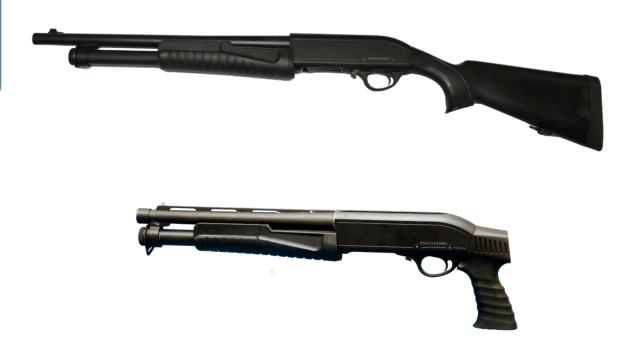

## **MAHER Shotgun**

## **DESCRIPTION**

Maher is a pump action shotgun which is used by police forces. It can be used with /without stock and short/long barrel.