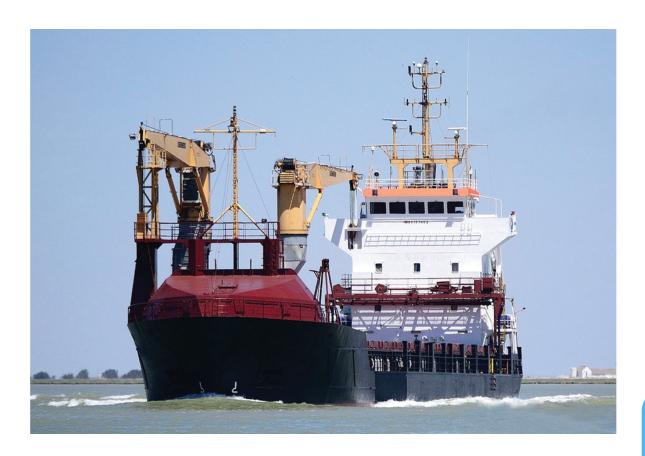

## **General Cargo 6000 Dwt**

## **DESCRIPTION**

This is a single-deck cargo, single-screw general cargo vessel with foredeck and aft deck, superstructure at aft, double bottom from fore peak bulkhead to aft peak bulkhead, double sides in cargo tanks area, bulbous bow and flat stern.

This vessel is designed to transport general cargo, bulk cargo, containers (including TEU and FEU up to 9 feet height), timber, grain, steel and coal.

The vessel and its equipment have been designed and built in accordance with International Shipbuilding Standards and International rules and regulations.