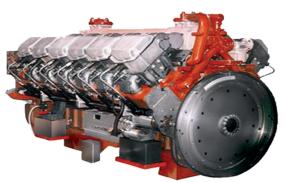

## **DESCRIPTION**

The D87 family has the ability to consume dual fuel and this type of engine can be utilized in rail way, power plants and marine applications.

## **Product Specifications:**

- Using ladder frame
- Common rail fuel system (min 1600 bar)
- Lubrication system with oil feed, oil cooler and filter.
- More than 25000 hours TBO base on 1B cylinder.

| SPECIFICATIONS      |      |      |      |       |         |        |
|---------------------|------|------|------|-------|---------|--------|
| Indicator           | 20 V | 16 V | 12 V | 8 V   | 6Linear | Unit   |
| Cylinder Diameter   | 150  | 150  | 150  | 150   | 150     | mm     |
| Stroke              | 180  | 180  | 180  | 180   | 180     | mm     |
| Displacement Volume | 63/6 | 50/9 | 38/2 | 35/45 | 19/09   | Liters |
| Engine Length       | 3996 | 3084 | 2290 | 1860  | 2150    | mm     |
| Engine Width        | 1420 | 1420 | 1290 | 1290  | 930     | mm     |
| Engine Height       | 1548 | 1419 | 1290 | 1290  | 1210    | mm     |
| Engine Weight       | 6000 | 4800 | 3700 | 3100  | 2600    | Kg     |
| V Angle             | 90   | 90   | 90   | 90    | _       | Degree |
| Power               | 1830 | 1330 | 1000 | 650   | 550     | Diesel |
| (Kw)                | _    | _    | 850  | _     | _       | 2Times |
|                     | 1500 | 1200 | 850  | _     | _       | Gas    |