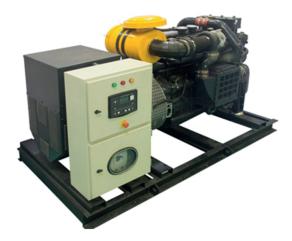

## DESCRIPTION

This type of engine is manufactured under NEMA MG1 & NEMA IC1 standard which can be utilized in high speed crafts and similar class vessels.

Moreover, this product is equipped with sound alarm system and automatic cut off, in a case of failure of cooling and lubricating system.

This engine is standardized according to the Iranian classification institute & defence standard center.

## **SPECIFICATIONS**

| TYPE                        | Marine Diesel Generator 380 KVA | Marine Diesel Generator 18 KVA |
|-----------------------------|---------------------------------|--------------------------------|
| Max Power                   | 380/390 (KVA)                   | 18 (KVA)                       |
| Uniform Power               | 343/350 (KVA) : 1500/1800 (rpm) |                                |
| Working Frequency           | 50/60 (hz)                      | 50 (hz)                        |
| Working Voltage             | 220/380 (V)                     | 230/400 (V)                    |
| Dimesnsion(L×W×H)           | 2480 × 1200 × 1560 mm           | 1090 × 500 × 720 mm            |
| Dry Weight Diesel Generator | 2420 (Kg)                       | 380 (Kg)                       |