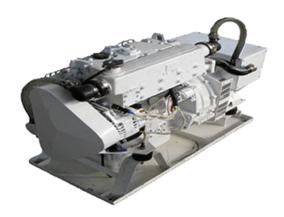

## Marine Diesel Generator 380 KVA

## **DESCRIPTION**

The main application of the diesel generator is in different types of military and commercial vessels and has the ability to be utilized in parallel with the main network or other diesel generators manually and automatically. It also has the capability of automatic programming to turn on/off and Paralleling with respect to power

## **SPECIFICATIONS**

| TYPE                        | Marine Diesel Generator 380 KVA | Marine Diesel Generator 18 KVA |
|-----------------------------|---------------------------------|--------------------------------|
| Max Power                   | 380/390 (KVA)                   | 18 (KVA)                       |
| Uniform Power               | 343/350 (KVA) : 1500/1800 (rpm) |                                |
| Working Frequency           | 50/60 (hz)                      | 50 (hz)                        |
| Working Voltage             | 220/380 (V)                     | 230/400 (V)                    |
| Dimesnsion(L×W×H)           | 2480 × 1200 × 1560 mm           | 1090 × 500 × 720 mm            |
| Dry Weight Diesel Generator | 2420 (Kg)                       | 380 (Kg)                       |