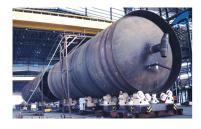

## **DESCRIPTION**

We have manufactured a methanol distillation tower with 63 m height ,7.3 m diameter, 15 & 18 mm thickness in our Bandar Abbas shippard and shipped it in order to install in one of the Asaluyeh refineries.

Our subsidiary industries are able to manufacture pressure vessels and refinery towers in different weights and dimensions.