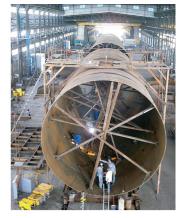

## **DESCRIPTION**

We have manufactured a methanol distillation tower with 63 m height ,7.3 m diameter, 15 & 18 mm thickness in our Bandar Abbas shippard and shipped it in order to install in one of the Asaluyeh refineries.

Our subsidiary industries are able to manufacture pressure vessels and refinery towers in different weights and dimensions.