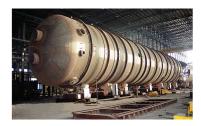

## **DESCRIPTION**

We have manufactured a methanol distillation tower with 63 m height ,7.3 m diameter, 15 & 18 mm thickness in our Bandar Abbas shippard and shipped it in order to install in one of the Asaluyeh refineries.

Our subsidiary industries are able to manufacture pressure vessels and refinery towers in different weights and dimensions.