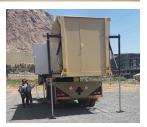

## **CHARACTERIZATION**

- Autodrop System of Containers and Conex (self-propelled hydraulic installation).
- Double -Expandable Conex for Pre-Hospital Emergency System.
- CBRN Collective Protection Inflatable Tents.
- The Separated Electrical and Hydraulic Equipment and Consumables Container.