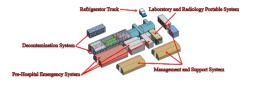

## Transportable Cbrn Emergency Response System

## **DESCRIPTION**

Chemical, biological, radiological and nuclear specialists are primarily responsible for defending the country against the threat of CBRN weapons and weapons of mass destruction. Nowadays, terrorist attacks having increased in the world and configuration of the warfare being changed, the demand for a comprehensive, quick and reliable system for CBRN incident is felt more and more. Therefore, the Organization of Defensive Innovation and Research (SEPAND) has designed and produced Transportable CBRN Emergency Response System. This system consists of 4 main systems.

1. Decontamination System 2. Pre-Hospital emergency system 3. Management and Support System 4. Laboratory and Radiology Portable System.