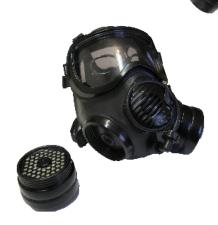

## **National Broad Vision Mask (IM4)**

It is designed and built state-of-the-art

## **Features**

- Designed in accordance with Iranian ergonomic
- Wide field of view
- Simultaneous using two filters
- Easier breathing due to lower breathing resistance
- Using six fin tensile head strap
- Drinking tube attached to the mask
- Compliance with helmet