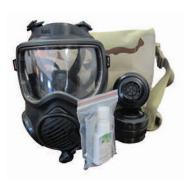

## Introduction

Protective mask is secure instrument to protect respiratory system and covers entire face and completely protects face skin, eyes, and respiratory system against NBC weapons' application and radioactive dust while using filter. This mask is designed in such a way to provide user with maximum desirability and minimum limitation

## The main parts of Mask

- face
- mouth
- head strap
- audio
- lenz
- filter seat
- drink tube