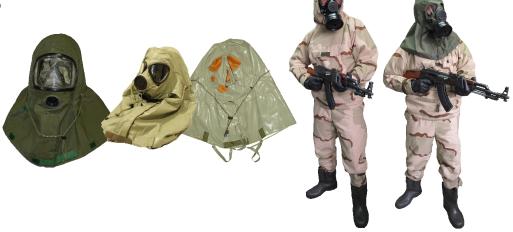

Protective Hood, keeping head and neck away from aerosols, chemical vapors, biologic particles and nuclear dust, is utilized as a complementary for IM2 mask. Protective hood can improve mask efficiency. Meanwhile it makes more security area and lessens the contaminations from mask surface in contact with aforesaid agents and consequently the decontamination procedure would become easier.