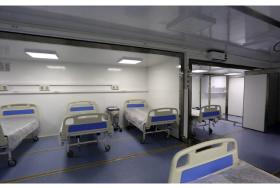

## **Mobile Trailer Hospital**

These types of structures are used as basic structure in mobile hospitals. The operational characteristics and transportation power have changed these structures to products of high popularity in the area of relief and medical services.

Trailer structures are designed and produced using sandwich panel walls and metal chassis according to road standards and moreover they display special medical and sanitary characteristics.

Each of these products could encompass some part(s) of hospital complex and supply the logistic needs related to them