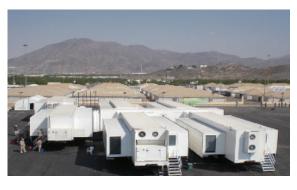

## **Mobile Trailer Hospital**

These types of structures are used as basic structure in mobile hospitals. The operational characteristics and transportation power have changed these structures to products of high popularity in the area of relief and medical services.

Trailer structures are designed and produced using sandwich panel walls and metal chassis according to road standards and moreover they display special medical and sanitary characteristics.

Each of these products could encompass some part(s) of hospital complex and supply the logistic needs related to them