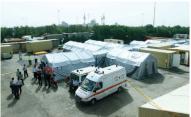

## **Mobile Hospital**

Mobile hospital set is the best option for rendering remedial and medical services at the time of natural disasters and events and occurrences.

The sets which have presented in veracious models according to the event type and continental features are capable to cover all sanitary and remedial requirements.

Mobile hospital sets are best choice for rendering remedial and medical services at the time of natural disasters and supervening events occurrence.

Rapid transition and setting up of hospital sets and their accommodation with structural requirement in medical services are the most significant specification which have to be considered during their designing.