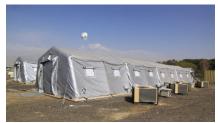

## **Mobile Hospital**

Mobile hospital set is the best option for rendering remedial and medical services at the time of natural disasters and events and occurrences.

The sets which have presented in veracious models according to the event type and continental features are capable to cover all sanitary and remedial requirements.

Mobile hospital sets are best choice for rendering remedial and medical services at the time of natural disasters and supervening events occurrence.

Rapid transition and setting up of hospital sets and their accommodation with structural requirement in medical services are the most significant specification which have to be considered during their designing.