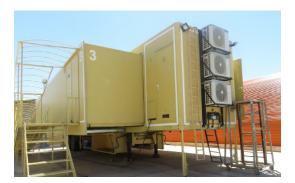

## **Mobile Trailer Hospital**

These types of structures are used as basic structure in mobile hospitals. The operational characteristics and transportation power have changed these structures to products of high popularity in the area of relief and medical services.

Trailer structures are designed and produced using sandwich panel walls and metal chassis according to road standards and moreover they display special medical and sanitary characteristics.

Each of these products could encompass some part(s) of hospital complex and supply the logistic needs related to them