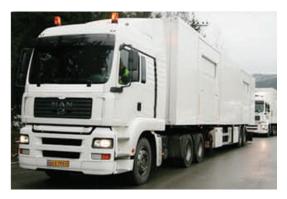

## **Mobile Trailer Hospital**

These types of structures are used as basic structure in mobile hospitals. The operational characteristics and transportation power have changed these structures to products of high popularity in the area of relief and medical services.

The last updated hospital structures among mobile sets are trailer hospitals that provide high speed servicing.