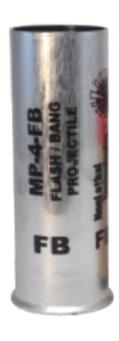

## Flash Bang

## **GENERAL SPECIFICATIONS**

is is used to disperse illegal gatherings and hostage triggering

| TECHNICAL SPECIFICATIONS |                   |  |
|--------------------------|-------------------|--|
| Туре                     | 38 mm- Flash Bang |  |
| Length                   | 122±2 mm          |  |
| Diameter                 | 39.3mm            |  |
| Weight                   | 130±10gr          |  |
| Smoke Duration           | -                 |  |
| Max. Range               | TPT 80m           |  |
| Flash Intensity          | 1/000/000 cd      |  |
| Sound Intensity          | 130db             |  |