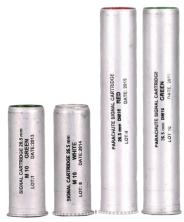

## Signal Cartridges

## **GENERAL SPECIFICATIONS**

This product is used to alarm in emergency times and manoeuvres as a lighter to illuminate the oil and gas towers torch, too.

| TECHNICAL SPECIFICATIONS |                        |                        |
|--------------------------|------------------------|------------------------|
| Туре                     | Short                  | Long                   |
| Length (mm)              | 80                     | 149                    |
| Diameter (mm)            | 26.5                   | 26.5                   |
| Weight (gr)              | 50                     | 100                    |
| Illumination Time (sec)  | About 7                | About 15               |
| Luminosity (cd)          | 2500                   | 3000                   |
| Illumination Color       | Red Green Yellow White | Red Green Yellow White |
| Altitude (m)             | 100-140                | About 70               |
| Armament                 | 26.5 mm gun            | 26.5 mm gun            |