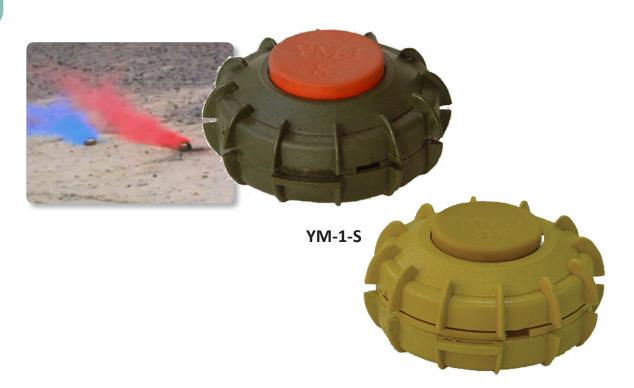

## APPLICATION (YM-1-S Smoking)

YMI-S is used for training, warning or alert during military maneuvers.

This mine can be laid like normal anti- personnel mine which is activated by 7-15 kg force and then will release smoke in 30 seconds. There are four types of this mine in four different colors: red, blue, orange and green marked by their pressure plate color. These mines are used to evaluate the performance of mine fields and army.