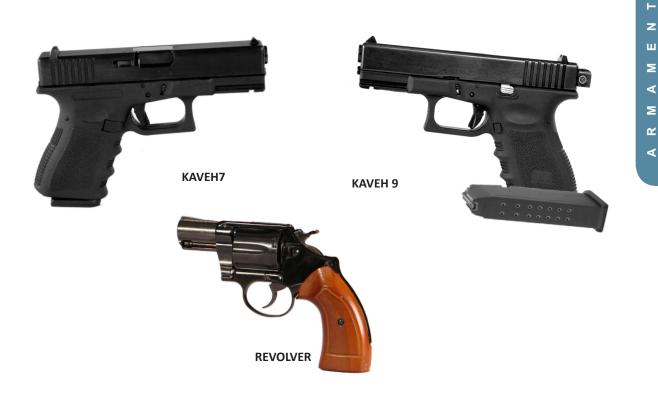

| TECHNICAL SPECIFICATIONS                            |              |              |                |
|-----------------------------------------------------|--------------|--------------|----------------|
| Model                                               | KAVEH 7      | KAVEH 9      | KAVEH REVOLVER |
| Cartridge (mm)                                      | 9x19         | 9x19         | 0.38 (in)      |
| Magazine Capacity (Rounds)                          | 17           | 15           | 6              |
| Overall Length (mm)                                 | 202          | 186          | 7 (in)         |
| Barrel Length (mm)                                  | 114          | 102          | 2 (in)         |
| Overall Width (mm)                                  | 30           | 30           | 1.37 (in)      |
| Overall Height (mm)                                 | 138          | 127          | 6.95 (in)      |
| Weight unloaded magazine (empty) (g)                | 703          | 665          | 470            |
| Action:<br>Single Action (SA)<br>Double Action (DA) | SA           | SA           | SA & DA        |
| Firing system                                       | Striker      | Striker      | Hammer         |
| Frame                                               | PWMI         | PWMI         | AA7075-T6      |
| Acc. To MIL-STD1913 Rails                           | $\checkmark$ | $\checkmark$ | -              |