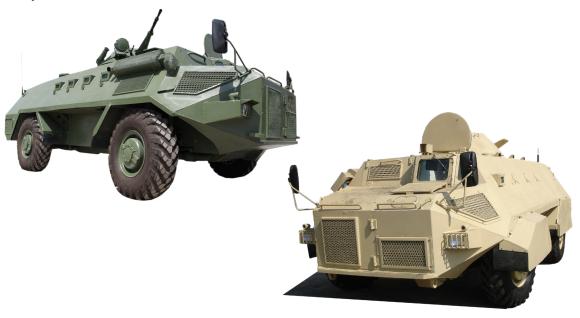

## **Tactical Specifications**

The wheeled armored personnel carrier Talaieh with unique features including very high mobility and agility, simplicity of design and ease of operation, use of semi-heavy weapon of 12.7mm and simultaneously coaxial machine gun of 7.62mm as well as firing ports on both sides of APC, is one of the APCs highly considered worldwide. Lightness, high speed of deployment, and also high security of crews are of other characteristics of this type of APC.

This APC is designed and manufactured based on customer's needs for deployment in counter-insurgency operations, transport of military and law enforcement forces as well as raid and surveillance operations at and on enemy's sites.