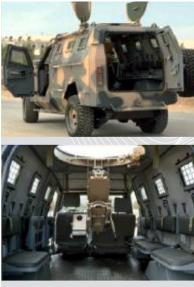

## **Tactical Specifications**

This vehicle can be supplied in two models operating on gasoline and diesel fuels, and provided with various rotary cupolas, light and semi-light weapons. This vehicle is light weight and provides armour protection up to level B6 and withstands 7.62 bullets, making it ideal for ambush, escort and operation across the frontier lines. Also, its up to date appearance and proper dimensions provide police with capability to perform operations inside cities.

## Options can be mounted on vehicle

- Military collapsible seats
- GPS antenna
- Various stationary and rotary cupolas
- Weapon rack
- Various cupolas with low and high glass
- Capability to mount various night vision devices and telescopic sights
- Capability to mount various upward ramps
- Rear and front view cameras with internal memory