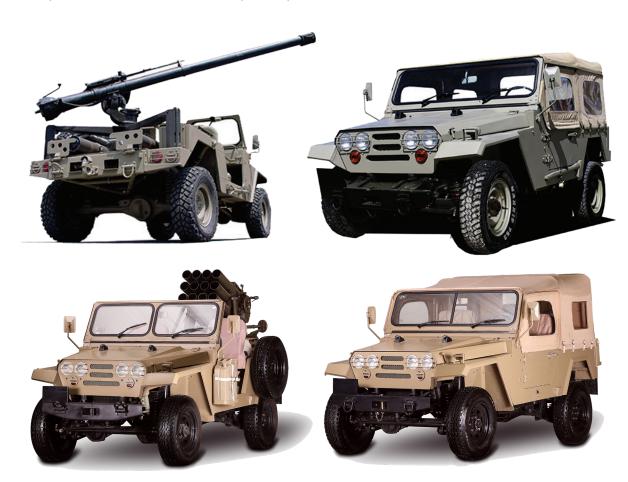

## **Tactical Specifications**

This truck is double differential, 1/4 ton tactical SAFIR with suitable equipment for different equipment of headquarters and operational unit of armed forces with special capabilities.