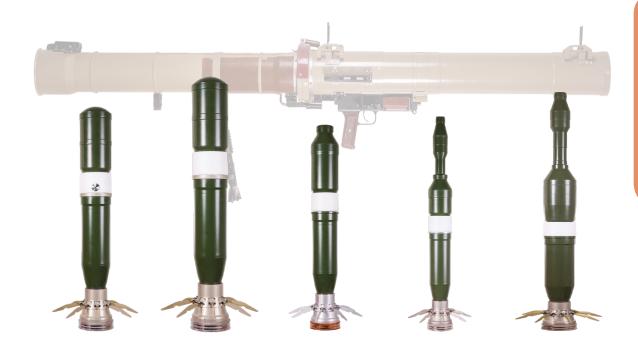

## **General Specification**

Anti-Personnel Airburst Type Rocket (OG-29 AB) is equipped with fragmentation warhead containing more than 2000 pcs of premade fragments and equipped with an adjustable fuse which can be set to detonate at desired distance over particular targets such as canals, holes and natural pits, in order to incapacitate the infantries positioned inside. Anti-Personnel Rocket (OG-29V), equipped with thermobaric fragmentation warhead, is also designed to incapacitate soft-skinned targets including infantries situated in open and closed areas, trenches, shelters, brick-wall buildings and lightly armored vehicles.

Thermobaric rocket (TBG-29V) is equipped with thermobaric warhead, designed to destroy trenches, tunnels, underground shelters, fuel and oil reservoirs and installations, brick-wall and concrete buildings and to incapacitate infantries inside them. The destructive power of warhead is so high that can incapacitate the living creatures inside a space of more than 150 m3.

Anti-Structure Rocket (PG-29 AST) is equipped with tandem shaped charge thermobaric warhead and designed to penetrate reinforced concrete structures to incapacitate the infantries inside them. The destructive power of warhead is so high that can incapacitate the living creatures inside a space of 35 m3 after penetrating a concrete wall of 20cm thickness.

Anti-Armor Rocket (PG-29V) is equipped with a 105-mm caliber, tandem shaped charge warhead, and designed to destroy all types of tanks and armored vehicles equipped with Explosive Reactive Armor (ERA).

| TECHNICAL SPECIFICATIONS |                      |                      |                      |                                      |                        |
|--------------------------|----------------------|----------------------|----------------------|--------------------------------------|------------------------|
| Model                    | OG-29 AB             | OG-29V               | TBG-29V              | PG-29AST                             | PG-29V                 |
| Length (mm)              | 920                  | 1250                 | 820                  | 895                                  | 1100                   |
| Weight (g)               | 2400                 | 4450                 | 2650                 | 4450                                 | 6900                   |
| Warhead Caliber (mm)     | 105                  | 105                  | 105                  | 105                                  | 105                    |
| Point-Blank Range (m)    | 300                  | 300                  | 300                  | 300                                  | 300                    |
| Max. Sighting Range (m)  | 500                  | 1000                 | 1000                 | 500                                  | -                      |
| Lethal Radius            | 12                   | 12                   | -                    | -                                    | -                      |
| Warhead Penetration (m³) | -                    | -                    | 150                  | 35                                   | 500mm in RHA after ERA |
| Fuze type                | Electrical<br>Impact | Mechanical<br>impact | Mechanical<br>impact | Piezoelectric<br>Mechanical<br>Delay | Piezoelectric          |