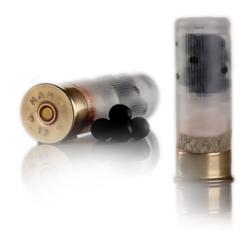

## **Gauge 12 Rubber shots**

### **GENERAL SPECIFICATIONS**

The cartridges including plastic – bodied shotgun shell is filled with rubber spherical projectile.

### **TECHNICAL FEATURES**

| Gauge              | 12/70            |
|--------------------|------------------|
| Muzzle Velocity    | 390 m/s          |
| Projectile Weight  | 0.4 gr           |
| Type of Projectile | Rubber spherical |
| Type of case       | HDPE             |
| Type of gun        | Shotgun gauge12  |