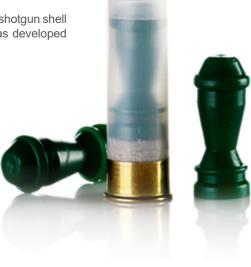

# **Rubber Baton Projectile**

### **GENERAL SPECIFICATIONS**

The cartridges including of plastic – bodied shotgun shell filled with a rubber baton projectile that was developed for effectiveness.

### **TECHNICAL FEATURES**

| Gauge              | 12/70               |
|--------------------|---------------------|
|                    | 1.10 /              |
| Muzzle Velocity    | 140 m/s             |
| Projectile Weight  | 8.7 gr              |
|                    | 9                   |
| Type of Projectile | PVC – 70-80 shore A |
| Type of case       | HDPF                |
| 21                 |                     |
| Type of gun        | Shotgun gauge12     |