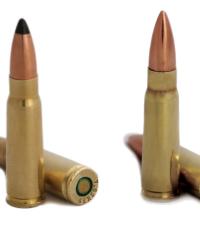

#### GENERAL SPECIFICATIONS BALL (SOFT STELL CORE)

The case is rimless and bottlenecked of brass and berdan primed. The bullet is streamlined with a steel / lead core and a gilding – metal clad – steel /Cu Zn 10 brass jacket.

# GENERAL SPECIFICATIONS (SUBSONIC)

The case is rimless and bottlenecked of brass and berdan primed. The heavy bullet is subsonic rounds which is used with suppressed weapons.

Ball

Ball

AP

Subsonic