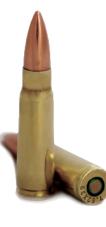

## **GENERAL SPECIFICATIONS (LEAD CORE)**

The case is rimless and bottlenecked of brass and berdan primed . The bullet is made of lead core and CuZn10 brass jacket.