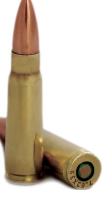

## GENERAL SPECIFICATIONS (AP)

The case is rimless and bottlenecked of brass and berdan primed. The bullet is made of lead and hard steel core and gilding-metal clad-steel / CuZn10 brass jacket .