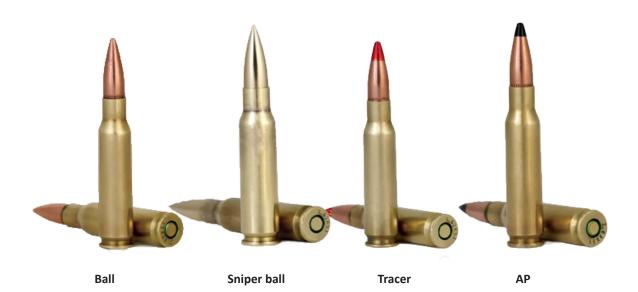

## **GENERAL SPECIFICATIONS(BALL)**

The case is rimless and bottlenecked, of brass and berdan primed .The bullet is made of lead core and CuZn 10 brass jacket.

## GENERAL SPECIFICATIONS(SNIPER BALL)

The case is rimless and bottlenecked, of brass and berdan primed. The Bullet is full brass and stream line.

## GENERAL SPECIFICATIONS(TRACER)

The case is rimless and bottlenecked, of brass and berdan primed. The bullet is made of lead core and direct tracer powder filling or capsule behind bullet.

## **GENERAL SPECIFICATIONS (AP)**

The case is rimless and bottlenecked of brass and berdan primed. The bullet is made of hard steel core.

| TECHNICAL FEATURES    |             |             |                       |                 |
|-----------------------|-------------|-------------|-----------------------|-----------------|
| Туре                  | Ball        | Sniper ball | Tracer                | AP              |
| Muzzle Velocity (m/s) | 835         | 840         | 825                   | 845             |
| Type of bullet        | FMJ         | FMJ         | Traser-FMJ            | FMJ             |
| Type of case          | Brass       | Brass       | Brass                 | Brass           |
| Bullet Weight (gr)    | 9.7         | 9.45        | 9                     | 9               |
| Type of core          | Lead core   | Lead core   | Lead tracing material | Hard steal core |
| Propellant Powder     | Double base | Double base | Double base           | Double base     |
| Primer                | Berdan      | Berdan      | Berdan                | Berdan          |
| Type of gun           | G3/MG3      |             | G3/MG3                | G3              |