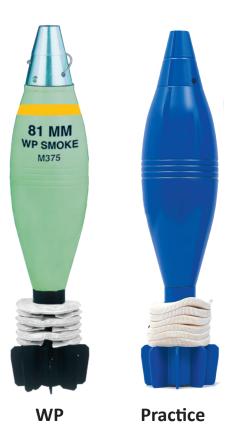

## **GENERAL SPECIFICATIONS**

Practice type of this production is used for training to show how to operate and shoot.

81 mm Smoke mortar bomb is one of the smoke generating ammunitions intended to be used for concealing the combatants and materials from enemy observation or for signalling purposes. They use white phosphorus as the smoke generating agent.

| TECHNICAL SPECIFICATIONS    |                   |                             |
|-----------------------------|-------------------|-----------------------------|
| Туре                        | Practice          | WP                          |
| Length, Fused (mm)          | 369 ± 2           | 369                         |
| Weight, Fused (gr)          | 3930 ± 40         | 3880                        |
| Caliber (mm)                | 81                | 81                          |
| Color                       | BLUE              | Light green                 |
| Filler Material             | DAMMY             | 550 gr WP                   |
| Charge                      | 6 white           | 6 white                     |
| Body                        | Forged steel      | Forged Steel                |
| Tail                        | Extruded Aluminum | Extruded Aluminum           |
| Fuze                        | DAMMY             | AZ111-A2                    |
| Primer                      | M35               | M34                         |
| Muzzle Velocity (m/s)       | 282.5 ± 3         | 286                         |
| Max. Chamber Pressure (bar) | 790               | 790                         |
| Max. Range (m)              | 5300              | 5250                        |
| Armament                    | 81mm mortars      | All 81mm smoothbore mortars |