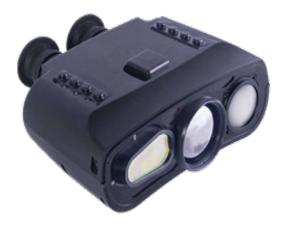

## TIC-1-5E Thermal Imaging Camera

## **DESCRIPTION**

It is a handheld commander binocular used for surveillance and range finding and equipped by IR & visible camera LRF, compass and GPS and also used for day and night vision

## **FEATURES**

- High sensitivity target detection
- User friendly and quick to start up
- Antireflection coatings on all optical surfaces
- Hard coating on objective lens
- Smart charging system
- Indicating visible and IR images
- Day and night ranging
- Target positioning
- Target orienting
- Geo Locating
- Equipped with LRF