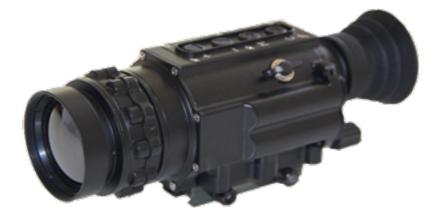

# TIS-I-4C Thermal Imaging Sights (IR Riflescopes)

### **DESCRIPTION**

It can be used on rifles such as AK47 equipped by LRF, compass and GPS and also used for day and night vision.

#### **FEATURES**

- Uncooled IR camera with 55mm lens, resolution 320\*256 pixels and pixel pitch 25µm
- Detecting range for person up to 1Km
- Light weight and small dimensions (<750g)
- Water Proof
- AR coating on all optional surfaces
- Capability to save images