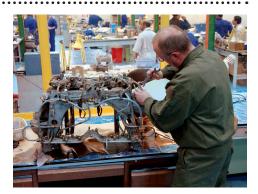

### **DESCRIPTION**

In hydraulic shop, overhaul of all pneumatics, hydraulic and fuel system of different helicopters is done according to advanced standards. In order to being sure about overhaul accuracy, many of hydraulic systems are tested up to 5000 PSI pressure by standard equipment.