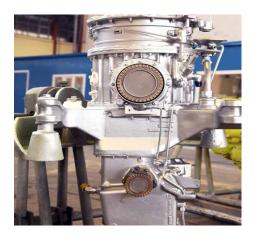

### **DESCRIPTION**

In transmission shop all helicopters transmission systems such as clutches, main gearbox 42 degree and main gear box 90 degree is overhauled and ready for installation after testing by professional equipment.