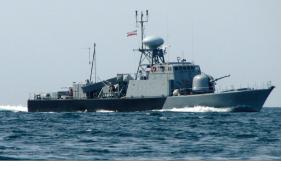

# **SINA- Fast Missile Boat**

# **DESCRIPTION**

This fast patrol craft is capable for mounting various types of armament. It is of high operating speed and reaction for reconnaissance, attack and destruction of target and quick return. This craft is equipped with heavy artillery.

|--|

| SINA (F.M.B)        |
|---------------------|
| 47                  |
| 7.04                |
| 2.03                |
| 306                 |
| 4 x 3500 / 4 Units  |
| 35                  |
| 2x130 kw & 1x116 kw |
| Artillery/ Missile  |
|                     |