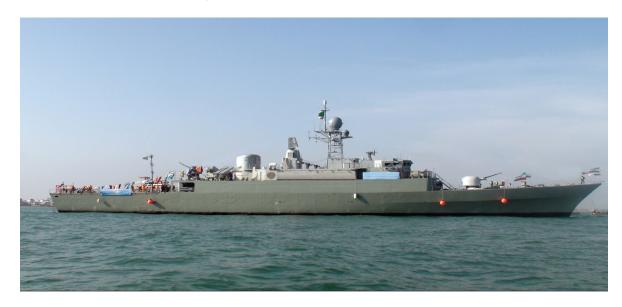

# **Mowj Frigat**

### **DESCRIPTION**

Mowj is an Iranian class frigate. It is highly capable for mounting various types of armament {such as missile control, torpedoes launcher, 76mm and 40mm artillery, etc.). This frigate is also capable of long distance sailing for military and naval operations.

This class combines anti-submarine assets with other systems of weapons capable of dealing with surface and air threats as well. The ship is designed for 150 crews.