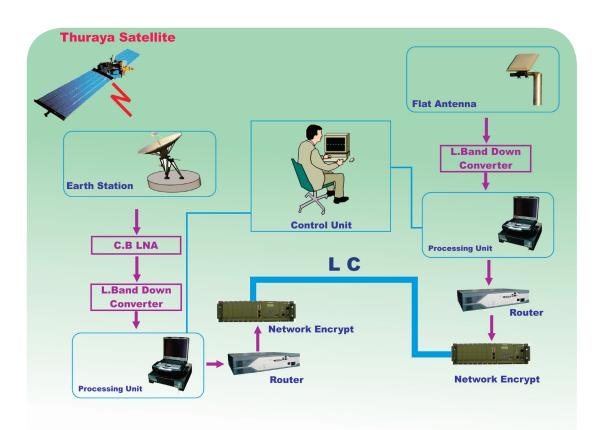

## **GENERAL DESCRIPTION**

Thuraya Monitoring system is designed for surveillance, tracking, monitoring and analysis of voice communication traffic purposes and can monitor and process real time signals in both L and C bands. Downlink traffic is monitored in L-band and for having a global coverage; uplink traffic is monitored in the C-band. This system provides calls and SMS decoding straightaway. All intercepted traffic can be saved in a database.