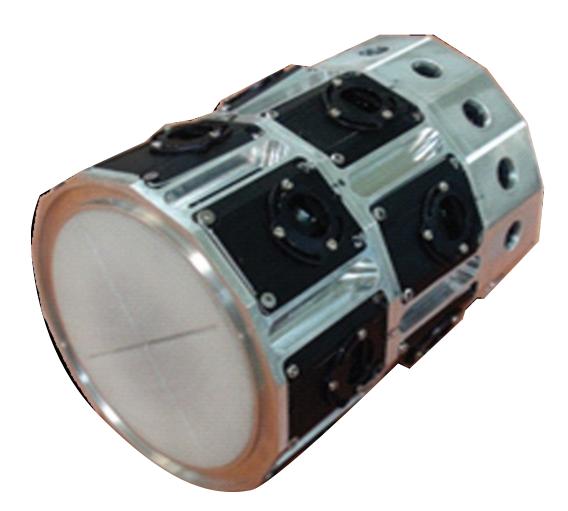

MJ-1 Laser Proximity Fuze

## FEATURES

The function of this fuze is to protect military heavy vehicles like tank and significant structures and buildings. In this fuze, laser beam is placed in front of the protected area and as soon as any threat comes into this laser wall, the necessary operation to eliminate the threat will be done.

## **TECHNICAL SPECIFICATIONS**

- Laser wavelength: NIR
- Functional distance: 1-5m
- Coverage: 360°
- Beam figure: Conical to the front
- Capable of detecting targets with 140mm length with 700m/s speed (according to speed change, target dimensions are changed)
- Dimensions: Diameter of 150mm and length of 190mm
- Weight: 3250g