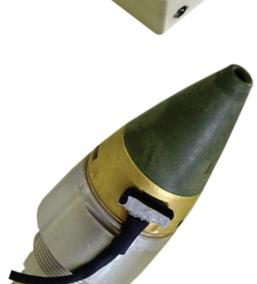

## DESCRIPTION

To be used in the warhead of standard 122mm M122-K rocket.

MT122-K Time Fuze

MT122-K electronic time fuze has been designed to be installed on warhead of 122mm M122- K rocket. Time fuze is used to form firewall in the space by using HE war ammo, to make smoke, to illuminate and other applications of M122-K ammunitions.