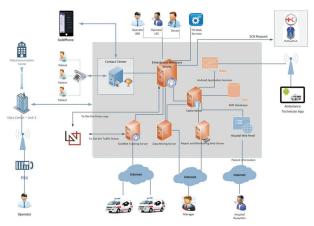

## **DESCRIPTION**

MS-1102 is the control and monitoring system with a combination of devices and applications (server-client), using Satellite technology and GPS over GSM network infrastructure, helps in tracking mobile resources, locating their geographical addresses and making it feasible to optimally manage them.

- Displaying the geographical location on map by online tracking.
- Device automatic movement recognition and stopping data transmission in order to save SIM card credit.
- · Ability to show speed, direction, battery charge level, status information of the vehicle i.e. Being turned ...on/off.
- •Remote control of the device.
- Sending information via SMS.
- Voice conversation between driver and manager.
- •Saving location data on memory (MMC).
- Viewing SIM card credit and the ability to charge ...it online.
- Setting up the device remotely via sending SMS...or using GPRS.
- Specifying restricted areas on vehicle ...movements.
- Sending commands to the vehicle i.e. turning off ...the engine and connection with the car alarm ...(Optional).
- It can be connected to the police communication ...port and required information can be transferred to the police server.
- Showing management reports on fuel consumption, mobility, movements and etc.
- •Defining a periodical time interval or a specified distance for sending data.
- Possibility of filtering features, grouping and defining the permitted areas.
- Mobile phone application (Android/ IOS).
- •Warning notification to inform the operator of permitted area exceed, speed limits exceed, stop time limit on ...a spot through user software or by sending an SMS or Email to a specific phone number or Email address.